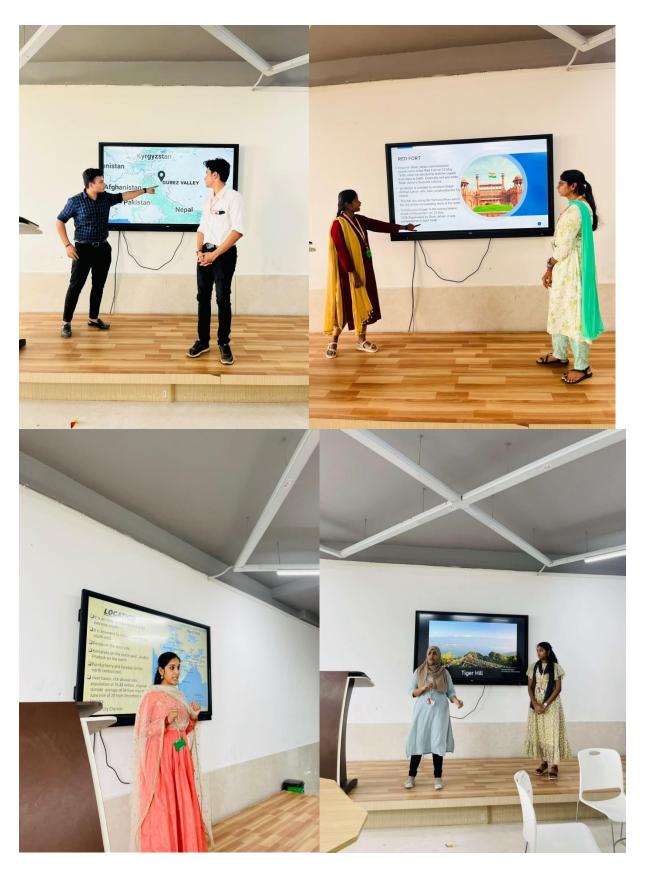

**Enclosed: Event Picks** 

Event pics : Professional society activity "Virtual tourism" on 31-10-2022

Event pics: Professional society activity "Virtual tourism" on 31-10-2022

Event pics: Professional society activity "Virtual tourism" on 31-10-2022