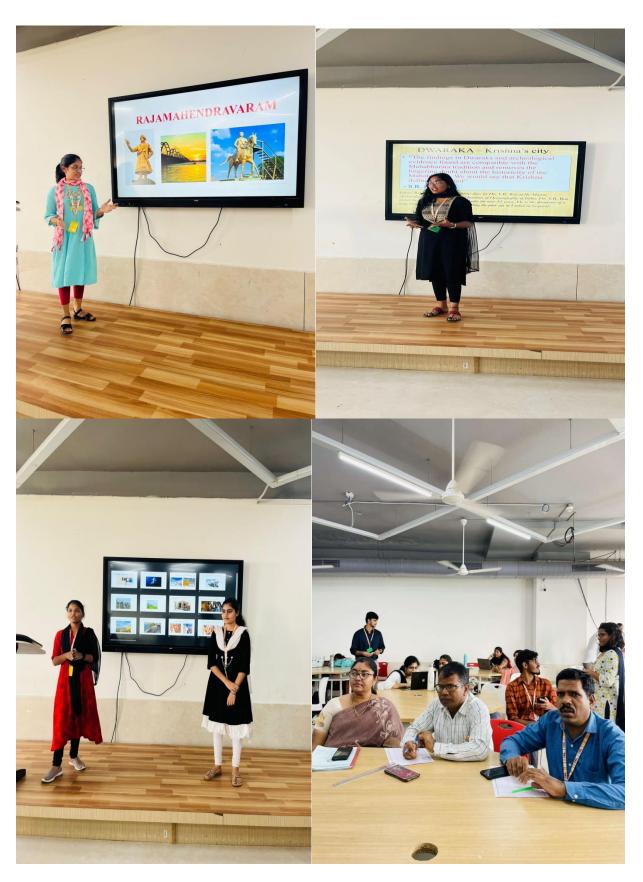

**Enclosed: Event Picks** 

Event pics : Professional society activity "Virtual tourism" on 31-10-2022

Event pics: Professional society activity "Virtual tourism" on 31-10-2022

Event pics: Professional society activity "Virtual tourism" on 31-10-2022