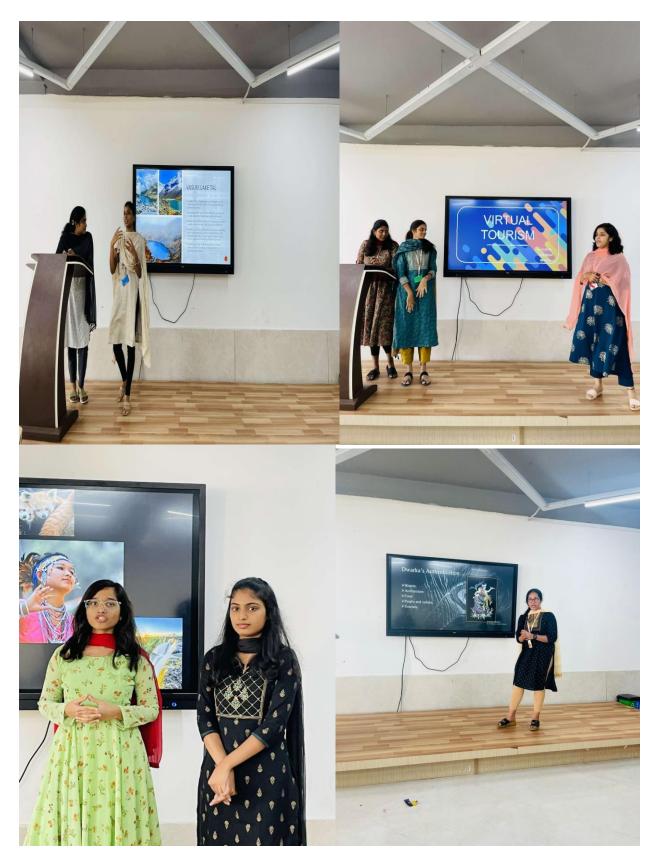

**Enclosed: Event Picks** 

Event pics : Professional society activity "Virtual tourism" on 31-10-2022

Event pics: Professional society activity "Virtual tourism" on 31-10-2022

Event pics: Professional society activity "Virtual tourism" on 31-10-2022